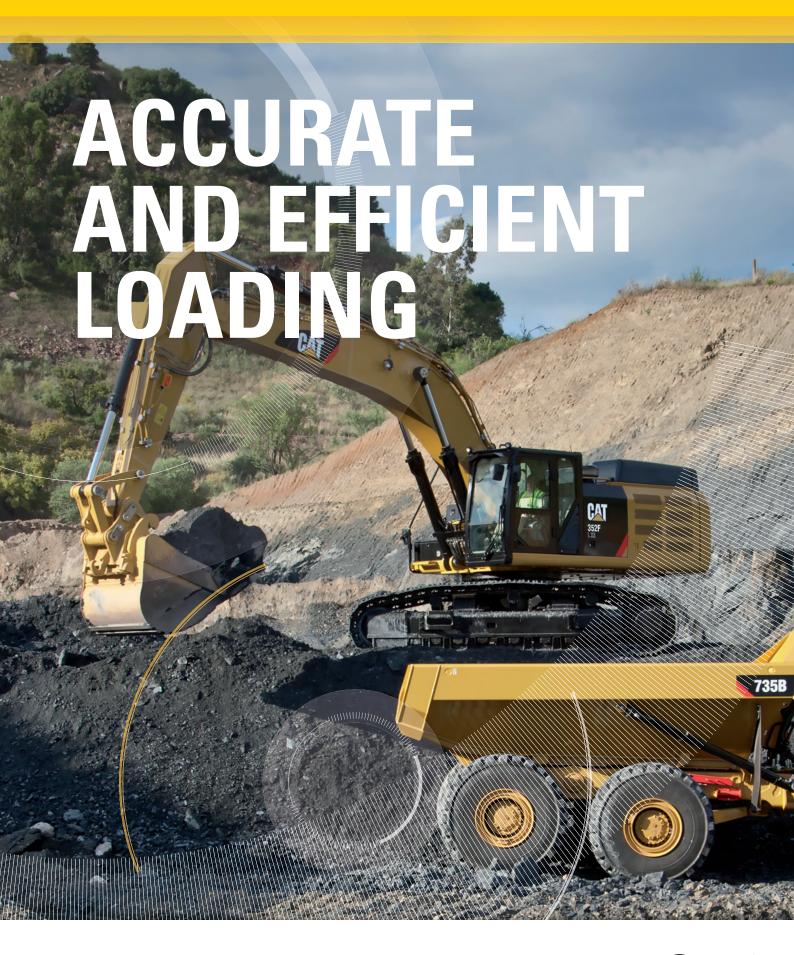

GUESSING OR LOAD CORRECTIONS ARE ELIMINATED RESULTING IN SHORTER CYCLE TIMES

HIGHER PRODUCTIVITY



ACCURATE IN-CAB INFO ABOUT THE MATERIAL WEIGHT IN THE BUCKET ELIMINATES PAYLOAD UNCERTAINTY

NO GUESSWORK



SURVEYORS AND GRADE CHECKERS ARE NO LONGER REQUIRED AT THE JOB SITE, OPTIMIZING JOBSITE SAFETY

OPTIMIZED SAFETY



THE BUCKET
IS WEIGHED
AUTOMATICALLY
AS THE BOOM IS
RAISED WITHOUT
INTERRUPTING THE
LOADING PROCESS

UNINTERRUPTED LOADING



LOADING TRUCKS
ACCURATELY THE FIRST
TIME PREVENTS THEM
HAVING TO RETURN TO
THE QUARRY FOR LOAD
CORRECTIONS

PREVENT RELOADING



LOADING TRUCKS
ACCURATELY
PREVENTS
WASTING PAYLOAD
CAPACITY AND
PRODUCTIVITY

PREVENT UNDERLOADING



LOADING ON-ROAD
TRUCKS TO CAPACITY
AVOIDS ROAD FINES FOR
THE DRIVER, SUPERVISOR
OR OWNER DUE TO
OVERLOADING

A